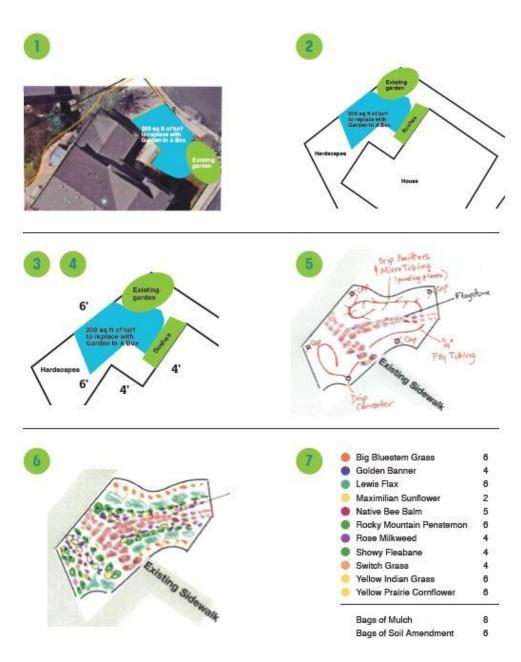

#### Qualifying Landscape Design Plan

Refer to Sample Design located at the end of this document to help create a qualifying plan. Plans must be to scale and include:

- 1. Customer name, address, date, and north arrow.
- 2. Measurements and proposed square footage of project area.
- 3. Legend including identification and quantities of plant types and materials.
- 4. Outline of area proposed for renovation with existing elements identified.
- 5. Location of new landscape elements, materials, and plants.
- 6. Irrigation system design, if applicable.
- 7. An outline of phasing plans, if applicable.
- 8. Plant bed design must show estimated plant size at maturity (3-5 years) to show that the no more than 30 percent bare mulch requirement will be met. Example for a 1000 square foot project: (30x100)÷1000= 300 square feet of bare mulch/rock is allowed.
- 9. HOA approval, if applicable.

- 1. Customer name, address, date and north arrow.
- 2. Legend, including irrigation controller, backflow device, existing sprinkler equipment and layout. (Audit report that includes a map of existing zones is acceptable from Resource Central's Slow Flow <a href="https://resourcecentral.org/sprinklers/residential/">https://resourcecentral.org/sprinklers/residential/</a>), proposed sprinkler equipment and layout.
- 3. Drip emitters must match plant needs.
- 4. Drip zones must have pressure regulator.
- 5. Drip zone may not be combined with other types of sprinklers; (drip cannot be on the same zone as spray or rotor heads).